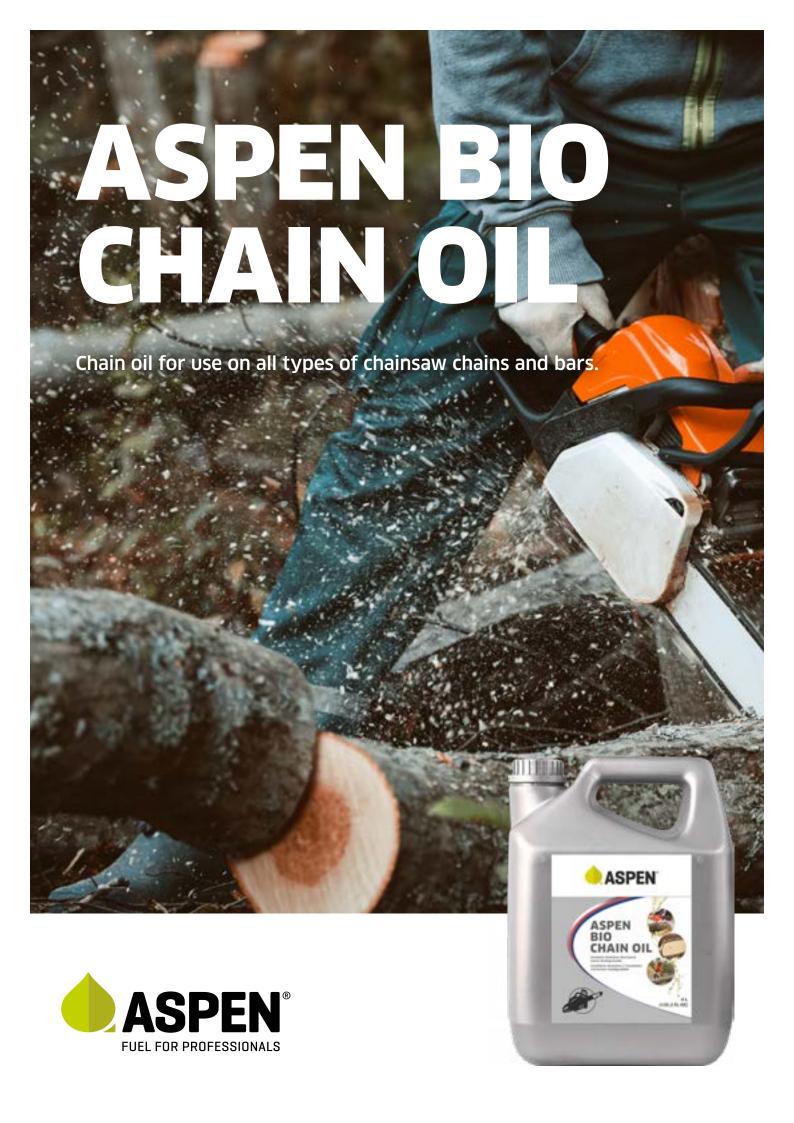

# **ASPEN BIO CHAIN OIL**

## Chain oil for use on all types of chainsaw chains and bars.

Aspen Bio Chain oil is a unique, environmentally friendly and high-quality vegetable oil for use on all types of chainsaw chains and bars.

The unique composition of oil and additives gives the oil excellent antioxidative properties, meaning it can handle long standstills without negatively impacting either pump or chain.

Aspen Bio Chain oil has very good adhesive characteristics, providing outstanding lubrication and functionality even in extreme conditions.

Can withstand temperatures as low as -32° C. It is readily biodegradable (CEC L33-A-93).